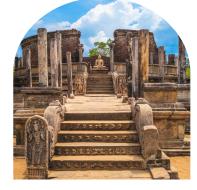

### DAY 3 - DESTINATION

| MORNING<br>( 06.00 - 09.00 )   | 8:00 AM: Depart from the hotel →<br>9:30 AM: Sightseeing in <b>Polonnaruwa *UNESCO</b><br>World Heritage Site →           |
|--------------------------------|---------------------------------------------------------------------------------------------------------------------------|
| AFTERNOON<br>( 15.00 - 17.00 ) | 12:00 PM: Lunch break in Polonnaruwa Town →<br>1:30 PM: Depart from Polonnaruwa →<br>3:00 PM: Overnight stay in Sigiriya. |