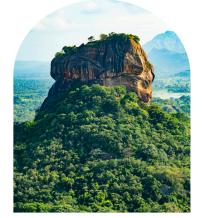

### DAY 2 - DESTINATION

| MORNING<br>( 06.00 - 09.00 )   | 5:30 AM: Depart from the hotel →<br>Sightseeing at <b>Sigiriya Rock *UNESCO World</b><br><b>Heritage Site</b> →<br>8:00 AM: Return to the hotel for breakfast and rest →<br>*Free time until the afternoon: Optional activities |
|--------------------------------|---------------------------------------------------------------------------------------------------------------------------------------------------------------------------------------------------------------------------------|
| AFTERNOON<br>( 15.00 - 17.00 ) | such as Ayurveda treatments →<br>2:00 PM: Depart from the hotel →<br>2:30 PM: Transfer to a jeep in Habarana and begin<br>the <b>Minneriya National Park safari tour</b> →<br>5:30 PM: Overnight stay in Sigiriya.              |