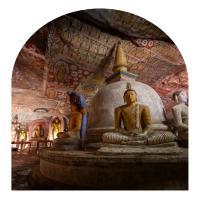

## **DAY 1 - DESTINATION**

| MORNING<br>( 06.00 - 09.00 ) | 9:00 AM: Pick-up from Negombo or Colombo →<br>12:30 PM: Lunch break in Dambulla Town →<br>1:30 PM: Sightseeing at <b>Dambulla Cave Temple</b><br><b>*UNESCO World Heritage Site</b> → |
|------------------------------|---------------------------------------------------------------------------------------------------------------------------------------------------------------------------------------|
| AFTERNOON                    | 3:00 PM: Depart from Dambulla →                                                                                                                                                       |
| ( 15.00 - 17.00 )            | 3:30 PM: Overnight stay in Sigiriya.                                                                                                                                                  |