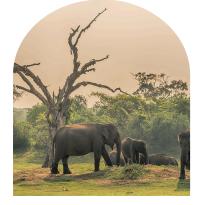

### DAY 2 - DESTINATION

| MORNING<br>( 06.00 - 09.00 )   | 5:30 AM: Depart from the hotel →<br>Sightseeing at <b>Sigiriya Rock *UNESCO World</b><br><b>Heritage Site</b> →<br>8:00 AM: Return to the hotel for breakfast and rest →<br>*Free time until the afternoon: Optional activities |
|--------------------------------|---------------------------------------------------------------------------------------------------------------------------------------------------------------------------------------------------------------------------------|
| AFTERNOON<br>( 15.00 - 17.00 ) | such as Ayurveda treatments →<br>2:00 PM: Depart from the hotel →<br>2:30 PM: Transfer to a jeep in Habarana and begin<br>the <b>Minneriya National Park safari tour</b> →<br>5:30 PM: Overnight stay in Sigiriya.              |

#### **DAY 8 - DESTINATION**

| MORNING<br>( 06.00 - 09.00 )   | 9:00 AM: Check out from the hotel →<br>11:30 AM: Lunch break in Tissamaharama.<br>Afterward, transfer to a jeep and begin the <b>Yala</b><br>National Park Safari Tour → |
|--------------------------------|--------------------------------------------------------------------------------------------------------------------------------------------------------------------------|
| AFTERNOON<br>( 15.00 - 17.00 ) | 5:30 PM: Safari ends. Meet up with the taxi $ ightarrow$ Overnight stay in Yala.                                                                                         |